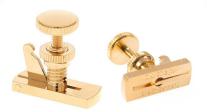

# **GÖTZ String Adjuster Gold**

VA226 Premium GOETZ Violin string Adjuster for violins E loop-end. Large screw-head (0.31 inch) for maximum tuning accuracy. Gold plated.

## GÖTZ String Adjuster Black/Gold

VA225 Premium GOETZ Violin string Adjuster for violins E loop-end. Large screw-head (0.31 inch) for maximum tuning accuracy. Black/Gold.