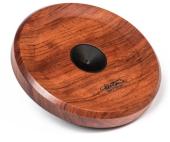

#### **GÖTZ Endpin Rest Guibourtia**

CA220 Premium Cello Endpin Rest. End pin rest diamter 10 cm/End pin height 1.7 cm. Guibourtia/magnetic centre.