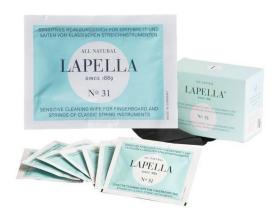

#### **Lapella Cleaning Wipes**

**R232.** (Box) LAPELLA Sensitive Cleaning Wipes No. 31 are the newest LAPELLA product developed for the optimal cleaning of fingerboard and strings of classic string instruments.