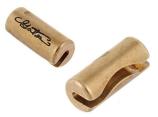

#### **GÖTZ Wolf Tone Suppressor**

CA223-03+. Brass wolf note Suppressor, available in different weights. Simple handling, holds onto the string without screws. Weights: 03g/5g/7g/9g/11g