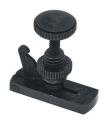

#### **GÖTZ String Adjuster Black**

VA224 Premium GOETZ Violin string Adjuster for violins E loop-end. Large screw-head (0.31 inch) for maximum tuning accuracy. Black.