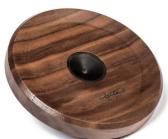

#### **GÖTZ Endpin Rest Walnut**

CA220 Premium Cello Endpin Rest. End pin rest diamter 10 cm/End pin height 1.7 cm. Walnut/magnetic centre.

**Click for Online Ordering** 