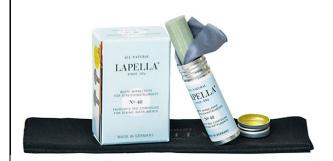

## **Lapella Peg Compound**

**R233.** LAPELLA Favourite Peg Compound No.40 for string instruments has been developed to provide optimal tuning characteristics and strong friction during play.