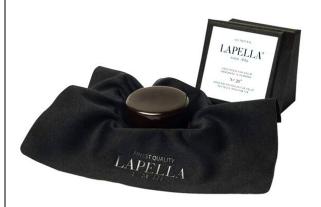

## Lapella Rosin

R227 Solid Violin. R228 Medium Viola. R229 Soft Cello.

Finest Gold Rosin No.20 is a handmade rosin based on premium larch resin. Made from 100% natural ingredients in Germany.

Click for Online Ordering