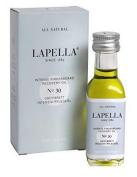

#### **Lapella Fingerboard Oil**

**R231.** Intense Fingerboard Recovery Oil from LAPELLA is a premium quality care product for classic string instruments that visibly restores and preserves the natural characteristics of ebony and hardwood fingerboards.