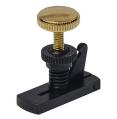

# **GÖTZ String Adjuster Gold**

VA226 Premium GOETZ Violin string Adjuster for violins E loop-end. Large screw-head (0.31 inch) for maximum tuning accuracy. Gold plated.

## GÖTZ String Adjuster Black/Gold

VA225 Premium GOETZ Violin string Adjuster for violins E loop-end. Large screw-head (0.31 inch) for maximum tuning accuracy. Black/Gold.