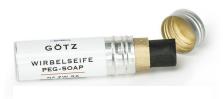

#### **GÖTZ Peg Soap**

R222. Original GÖTZ Peg Soap for String Instruments suited for violin, viola, cello.